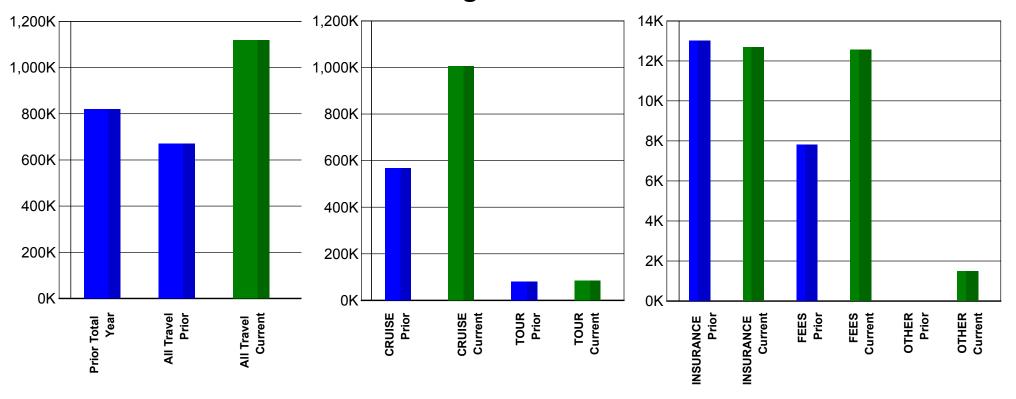

## **Pacing Dashboard**

All Travel = Cruise, Tour, Insurance, Fees, and Other (Transportation/Miscellaneous/Rail).

Current Year vs. Last Year - ResCard Departures During Entire Year Booked As Of 11/12 Each Year.

| Prior Total | All Travel | All Travel | CRUISE  | CRUISE    | TOUR   | TOUR    | INSURANCE | INSURANCE | FEES  | FEES    | OTHER | OTHER   |
|-------------|------------|------------|---------|-----------|--------|---------|-----------|-----------|-------|---------|-------|---------|
| Year        | Prior      | Current    | Prior   | Current   | Prior  | Current | Prior     | Current   | Prior | Current | Prior | Current |
| 820,311     | 670,311    | 1,117,632  | 568,328 | 1,004,897 | 81,183 | 86,000  | 13,000    | 12,675    | 7,800 | 12,560  | 0     | 1,500   |