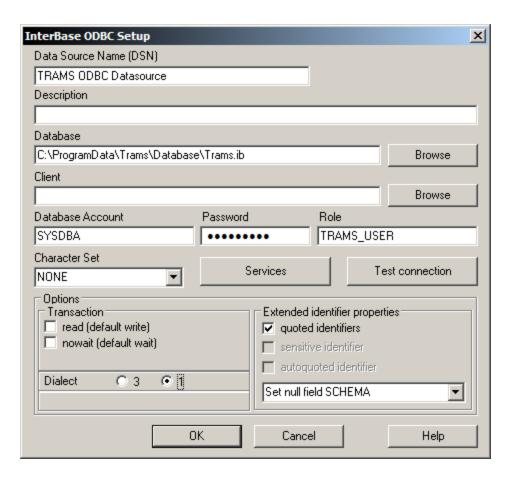

# Continue with setup (example screen shot below):

- 1. Click on the System DSN tab. Select the TRAMS ODBC Datasource and click on Configure.
- 2. \*\*Note: If you do not see the TRAMS ODBC Datasource, click Add. Select the Interbase ODBC driver and click Finish. Enter TRAMS ODBC Datasource beneath "Data Source Name (DSN):" and continue with the Configure steps\*\*
- 3. Right mouse click in the field beneath "Database" and choose Paste. This should paste the path you copied from the Alias Utility.
- 4. Enter user login name under "Database Account" and your password where designated.
- 5. Enter TRAMS\_USER under "Role."
- 6. Change the Dialect from 3 to 1.
- 7. Click on Test Connection to confirm "Connection Successful" response is received.
- 8. Click OK to save the settings
- 9. Close the ODBC Datasource Administrator window by clicking Okay.