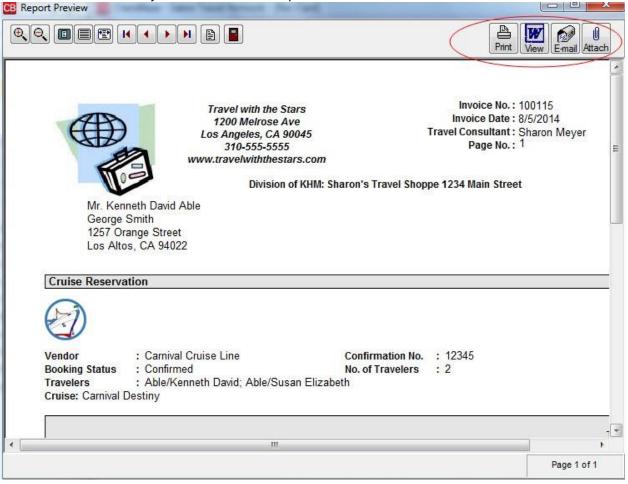

14) Click Remarks and select the desired canned remarks which print at the bottom of the invoice. Enter a Trip Balance Due Date if applicable. Select Form of Payment (multiple forms of payments will be covered in the Res Card 2 class). In the *This Invoice area*, enter the actual dollar amount paid at this time and the correct *Travel Type* and *Submit To*. On a credit card sale, if the Submit to is CommTrack and the booking is actually being paid (as opposed to a hotel guarantee), then make sure the *Showed as Paid* box is checked. Repeat process for each reservation being invoiced at this time. (Each reservation needs its own *Travel Type & Submit To.*) *Preview*.